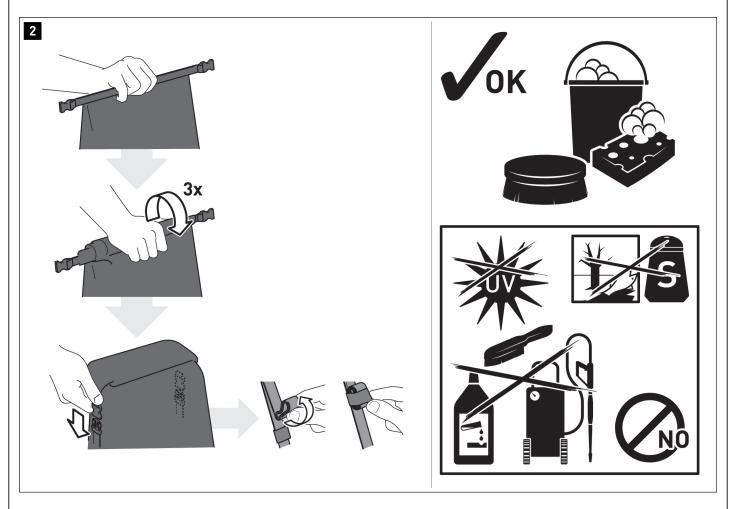

Check that the accessory bag (1) is firmly seated.

Close the accessory bag (1) as shown. To do so, roll the opening three times, and close it with the buckles. Roll up the excess lengths of the buckle straps and secure them with the elastic loops.

#### CARE

A CAUTION: Use ONLY a soft fabric brush, cloth or sponge and some warm soapy water when cleaning!

Then rinse with clean water.

Do NOT use any harsh cleaning agents, utensils or pressure washer! Be sure to clean the product after winter driving in order to avoid damage

⚠ NOTE: Surface materials can be subject to color changes (fading) in the event of prolonged and intensive exposure to sunlight and weather conditions (e.g. smog, acid rain, etc.)! SW-MOTECH is not responsible for this sort of wear.