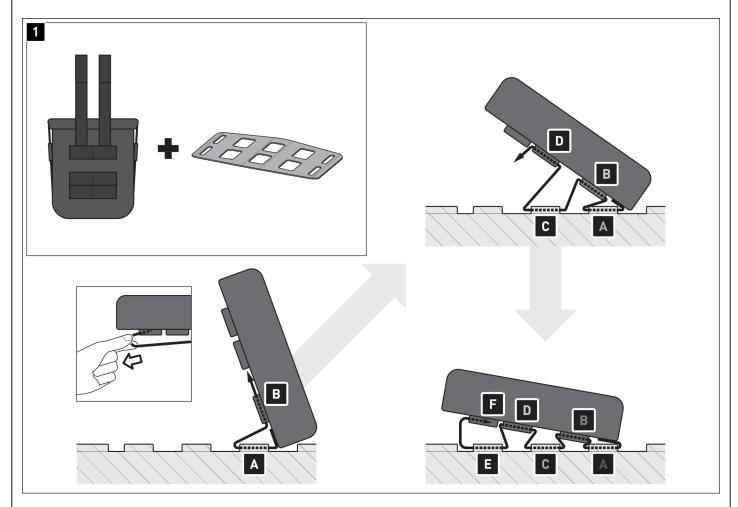

# ▲ WARNING: Always wear eye and hand protection! ▲ WARNING: Always use the proper tools!

 $\triangle$  **NOTE:** The additional bag (1) can be attached to all SW-MOTECH products with a MOLLE connection option. For further information, please visit our on-line shop.

⚠ **NOTE:** The additional bag (1) should be attached only when it is empty.

Guide both straps through the loops  $\[ \mathbf{A} \]$  of the MOLLE attachment and then through the loops  $\[ \mathbf{B} \]$  of the accessory bag  $\[ \mathbf{1} \]$ . Pull the straps tight.

Now pass the straps through the loops  $\hbox{\bf [C]}$  and  $\hbox{\bf [D]}.$  Then pull the straps tight again.

Now pass the straps through the loops **[E]**. Tighten the straps. Insert the reinforced end pieces of the straps completely into the loops **[F]** of the accessory bag (1).

Check that the accessory bag (1) is firmly seated.

Close the accessory bag (1) as shown. To do so, roll the opening three times, and close it with the buckles. Roll up the excess lengths of the buckle straps and secure them with the elastic loops.